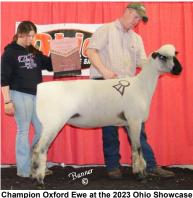

ingle

S: Sandoval 851 RR NN 295509

D: Double A 2117 RR NN 304463

This ram is light colored with a straight top and heavy boned. Sheep with a lot of grow in him.

## 1307-Yearling Ewe Double A 2354 --- 305839

B: 02/22/2023 Twin

S: Double A 2237 QR NN 305284

D: Lillibridge 197 RR NN 304157

This ewe is light colored and very attractive. She is long sided and level topped She will make a very nice show ewe. Si red by 2023 National Champion Ram 2337 MASTER PEACE.

#### 1308-February Ewe Lamb Double A 2432 RR NN

B: 02/19/2024 Twin

S: Double A 2332 RR NN FF 306245

D: Double A 2031 RR NN 304140

Shouldn't be selling this ewe lamb. She is very light colored with straight top and very correct on her feet and legs. We are keeping her twin brother for a stud ram. This ewe is a slick shorn.



Sale sold from South Dakota to Ohio for \$2,400

#### **BINGEN OXFORDS**

1196 - Jillian Bingen 6451 Wildlife Drive-Allenton, WI 53002 (262) 388-3324

sbingen@outlook.com Facebook: Bingen Oxfords

# 1309-Fall Ram Lamb Bingen B2447 --- applied

B: 10/01/2023 Twin

S: D. Hall 227 Tw 304577

D: Bingen 1921 Tw 303357

See our Facebook page: Bingen Oxfords closer to sale time for more information and pictures of all our entries.

# 1310-Yearling Ewe Bingen B2321 RR --- 306160

B: 02/02/2023 Twin

S: Perzee 1934 Tw 303227

D: Bingen B211 Tw 305399

B2321 was second place February ewe at the Wisconsin

### 1311-Fall Ewe Lamb Bingen B2443 RR --- pending

B: 09/24/2024 Twin

S: D. Hall 227 Tw 304577

D: D. Hall 197 Tw 303980

Maternal brother was Reserve Junior Champion at the WI

# **NICHOLS SHE