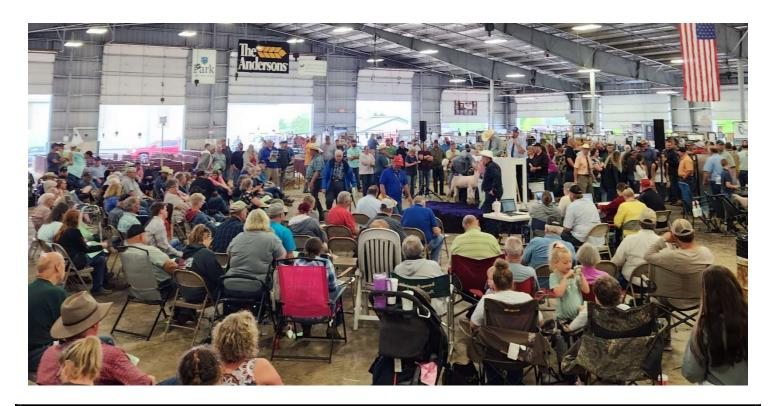

SELLING **Over 1100** HEAD!

## **MAY 9-11, 2024 GREENVILLE, OHIO Darke County Fairgrounds**

69 - Natural Coloreds 43 - Lincolns/NC Lincolns \*NATIONAL SALE\* 22 – Merinos \*NATIONAL SALE\* 27 - Border Leicesters \*NATIONAL SALE\* 40 - Romneys/NC Romneys \*NATIONAL SALE\*