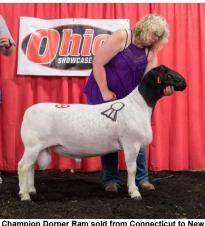

## 145-Fall Ewe Lamb Crouse DC277

B: 11/15/2023 Twin

S: Crouse DC 208 29480

D: Crouse DC209 29481

DC 277 same dam as Grand Champion ewe Ohio State Fair 2023

Reserve Champion and record selling Merino ewe sold for \$6,000 from Pennsylvania to Delaware at the 2023 Ohio Showcase Sale