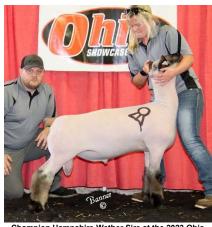

#### 22-Fall Ewe Lamb Kuehne 2336 QR

B: 09/17/2023 Single

S: Kuehne 2113 QQ 110466

D: Kuehne 2122 - Columbia ewe

Reserve Champion Natural Colored Ram at the 2023 Ohio Showcase Sale sold from Connecticut to Florida for \$1.600