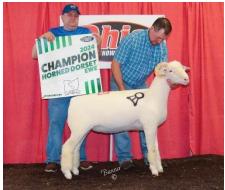

#### 141-Fall Ram Lamb

142-Yearling Ewe

143-Fall Ewe Lamb

Grand Champion Horned Dorset Ewe sold from Virginia to Ohio for \$1,750 at the 2024 Ohio Showcase Sale.