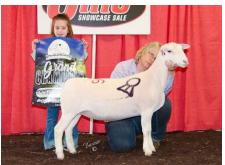

Grand Champion Ewe at the 2024 National Tunis Sale sold from Wisconsin to Illinois for a breed record \$8.000