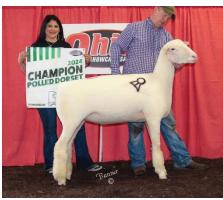

Grand Champion Polled Dorset Ewe at the 2024 Ohio Showcase sale sold from South Dakota to Ohio for \$1,000