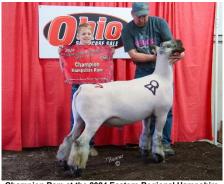

**VIEW THE SALE & BID** LIVE ONLINE AT: Breedersworld.com

Grand Champion Ewe at the 2024 Ohio Cheviot Showcase sold from Pennsylvania to Pennsylvania for \$1,500