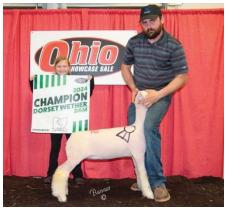

37) 935-6715

Tyler (937) 707-8710 ohpmyers@gmail.com

#### 568-Fall Ram Lamb Myers 9476 --- P767120

B: 12/03/2024 Twin

S: BLIND LUCK Coleman GN2276 P75875 F-Tw D: Myers Y280 9407 P751500 S-Tw

BLIND LUCK is the twin to BLIND SQUIRREL, the 2023 Champion slick shorn ram at NAILE. 9401 is a Crego granddaughter.

#### 569-Fall Ewe Lamb Myers 9472 --- P767117

B: 11/05/2024 Twin

S: BLIND LUCK Coleman GN2276 P758075

D: Myers 9286 F-Tw P747795

BLIND LUCK is the twin to BLIND SQUIRREL, the 2023 Champion slick shorn ram at NAILE.

#### 570-January Ewe Lamb Myers 9482

B: 01/03/2025 Twin

S: Slack 1108 RR NN P751222

D: Myers 9395 P751446

Slack 1108 sired the top selling slick dorset ewe at the 2024 Showcase Sale that went on to be Reserve Champion in the National Futurity for Lane Wilfong.



Champion Dorset Wether Dam at the 2024 Ohio Showcase Sale sold from Illinois to Ohio for \$1,500

#### 571-February Ewe Lamb Myers 9488

B: 02/05/2025 Single

S: Slack 1108 S-Tw P751222

D: Myers 9209 P739455

9209 is a WHITE OUT daughter.

#### KNITTEL LIVESTOCK

Rodney Knittel

10542 N 2250 East Rd-Downs, IL 61736 (217) 370-7383

s.knittel32@gmail.com

https://www.facebook.com/knittellivestock/

#### 572-January Ewe Lamb

Follow us on Knittel Livestock Facebook page for updates.

#### **MCCARTHY DORSETS**

F.D. McCarthy

5245 Crawford Wyandot County Line Road-Sycamore, OH 44882

(419) 310-0590

mf664834@gmail.com

#### 573-Fall Ram Lamb

This ram will be out of Martin Red 816. Dam would be sires by a Slack ram. He'll put some top and muscle shape in his lambs.

#### 574-Fall Ewe Lamb