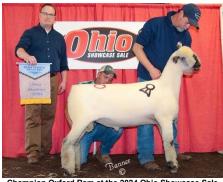

#### 141-Fall Ram Lamb

142-Yearling Ewe

143-Fall Ewe Lamb

Grand Champion Horned Dorset Ewe sold from Virginia to Ohio for \$1,750 at the 2024 Ohio Showcase Sale.