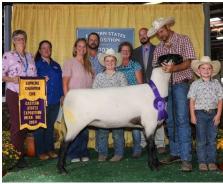

#### 306-January Ewe Lamb BLZ 0253 RR

B: 01/11/2025 Twin

S: BLZ 0227 RR 206311

D: BLZ 0226 206310

Reserve Champion Katahdin Ewe sold from Illinois to North Carolina for \$3,500 at the 2024 Ohio Showcase Sale