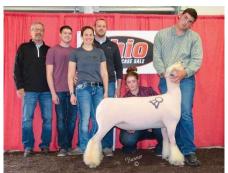

SELLING NEARLY 1100 HEAD!

MAY 8-10, 2025 GREENVILLE, OHIO Darke County Fairgrounds

58 – Corriedales \*NATIONAL SALE\*

196 - Southdowns \*NATIONAL SALE\*

29 - Oxfords

29 – Suffolks

57 - Dorpers \*REGIONAL SALE\*