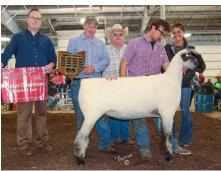

Junior Champion Ewe at the 2024 National Tunis Sale sold from New York to Illinois for \$4,100 and went on to be named Reserve Grand Champion Ewe at NAILE.