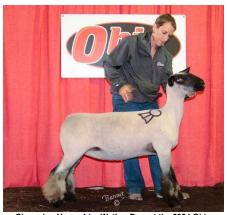

SELLING NEARLY 1100 HEAD!

MAY 8-10, 2025 GREENVILLE, OHIO Darke County Fairgrounds

58 – Corriedales \*NATIONAL SALE\*

196 - Southdowns \*NATIONAL SALE\*

29 - Oxfords

29 – Suffolks

57 - Dorpers \*REGIONAL SALE\*