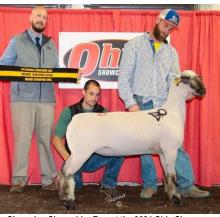

#### 141-Fall Ram Lamb

142-Yearling Ewe

143-Fall Ewe Lamb

Grand Champion Horned Dorset Ewe sold from Virginia to Ohio for \$1,750 at the 2024 Ohio Showcase Sale.