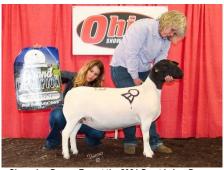

Grand Champion Polled Dorset Ewe at the 2024 Ohio Showcase sale sold from South Dakota to Ohio for \$1,000