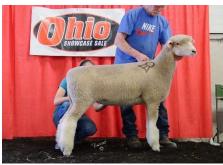

SELLING NEARLY 1100 HEAD!

MAY 8-10, 2025 GREENVILLE, OHIO Darke County Fairgrounds

58 – Corriedales \*NATIONAL SALE\*

196 - Southdowns \*NATIONAL SALE\*

29 - Oxfords

29 – Suffolks

57 - Dorpers \*REGIONAL SALE\*